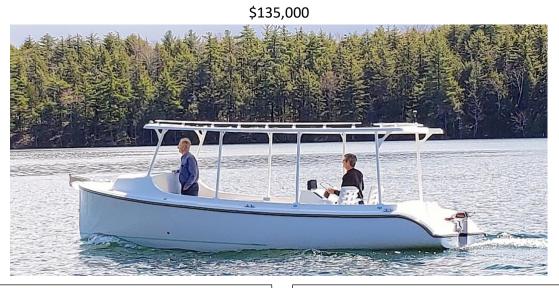

# Solar Sal 24

- High quality hand-laid fiberglass
- Long lasting lithium batteries
- High efficiency solar panels
- High efficiency electric motor

### Vessel

100% Solar Electric by <u>Solar Sal Boats</u> Length Overall: 24' 0" including swim step Beam: 7' 6" Draft: 1' 8"

Capacity: 10 adults Displacement: 3200 lbs

Top speed: 6 knots

Cruising speed: 5 knots